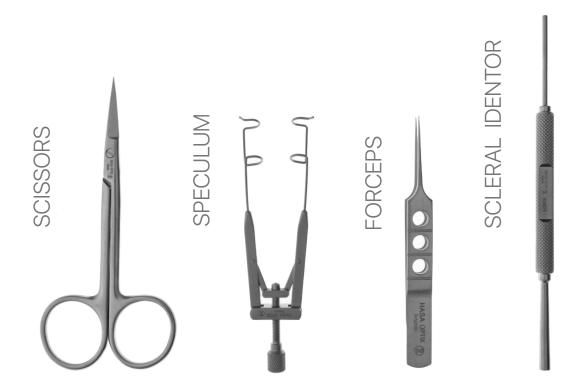

## **Vitrectomy Retinal** detachment set\*

**Tailor-made:** Build your own instrument set from a portfolio of 1200 instruments which allows surgeons to prepare ahead of time for success Simplify: Reduce number of SKU's which contributes to a better work environment for all skateholders