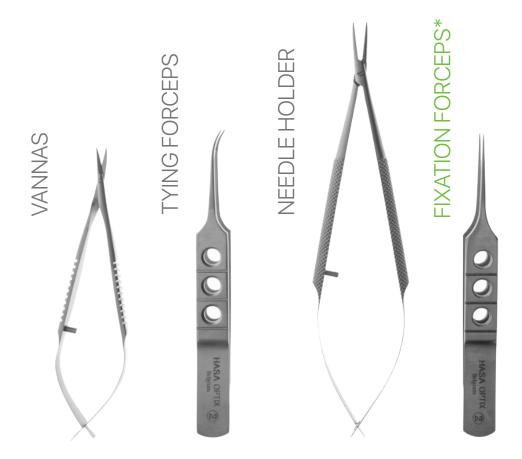

**Cost controlling:** We are offering integrated solutions to allow the circulation of a fixed cost per surgical act

\*You want to add the fixation forceps?

We recommend you the 0,12mm toothed forceps to grasp the cornea