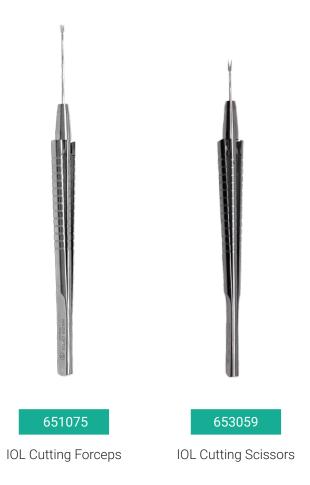

# IOL Cutting (Explantation) Set

HASA OPTIX offers a quality equivalent to reusable devices allowing surgeons to use them constantly.